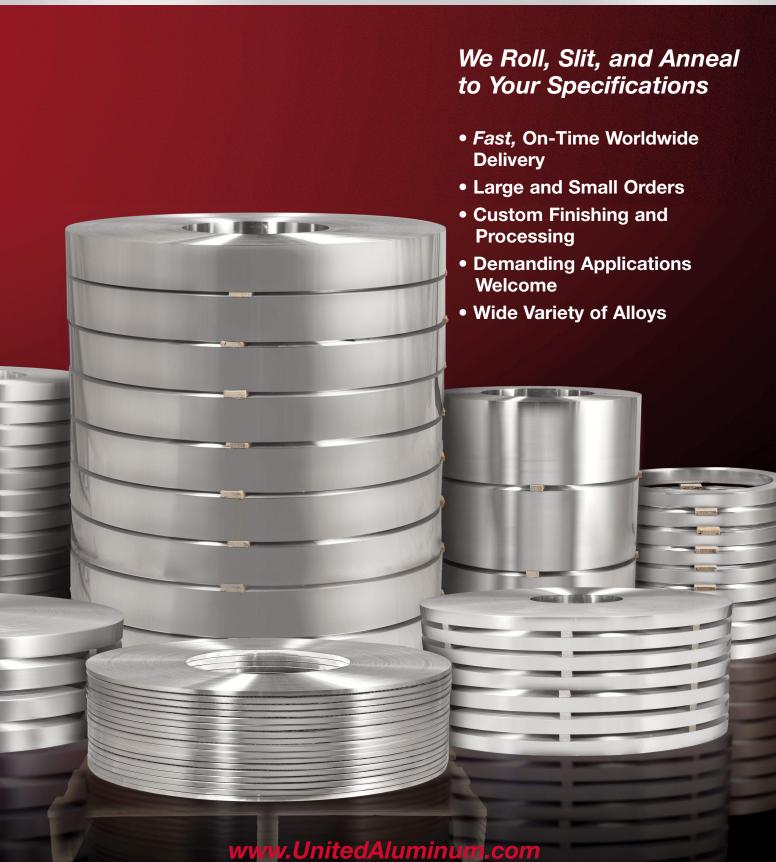

## CAPABILITIES

s a specialty rolling mill, United Aluminum has unique rolling, slitting, and annealing capabilities to tailor aluminum coil to your most demanding specifications. We deliver both large and small orders fast to help you serve your customers better. Industry leading tolerances, metallurgical assistance, quick and reliable delivery, samples for new products... these are some of the reasons why many customers prefer our **Custom Rolled**® Aluminum Coil.

- SHORT LEAD TIME: Normal production time is 1-2 weeks.
- LARGE AND SMALL QUANTITIES: Sample orders to truckloads.
- ALLOYS: 1050, 1060, 1070, 1100, 1145, 1350, 2024, 3003, 3004, 3005, 3104, 5005, 5050, 5052, 5056, 5182, 5657, 5754, 6061, 7075, Brazing Sheet, & others.Please inquire.
- **TEMPERS:** Fully annealed (O-Temper) and all cold-rolled tempers.
- **GAUGES:** .005" to .160" with close gauge tolerances (to less than 1/2 commercial).\*\*

### • WIDTHS/DIMENSIONS:

- Widths: .250" to 37" with close width tolerances.\*\*
- Inside Diameters: 3", 6", 8", 10", 12", 16", 20". Cores available.
- Outside Diameter: 76" maximum.
- Coil Weight: Up to 400 lbs. per inch of width.
- **DEMANDING APPLICATIONS:** Deep drawing, anodizing quality, minimum earing, fine grain.
- FINISHES: Wide variety of rolled finishes available, from 2 sides bright to matte.
  - Z-Mill Standard: 3-6 microinches typical Ra, brighter than a conventional 4-Hi "mill finish".
  - Matte: 12-16 microinches typical Ra.
  - Bright (One or two sides): 1-2 microinches typical Ra.
  - Custom finishes are available. Please inquire.
- SPECIAL PROCESSING: Leveling, cut-to-length, cleaning. Please inquire.
- SPECIAL PACKING: Custom packaging to meet your requirements.
- **TECHNICAL ASSISTANCE:** Metallurgical and engineering assistance available. Please inquire.
- \*\* Please inquire for lighter gauges, narrower widths, and tolerances less than 1/2 commercial. Inquire about heavier gauge requirements